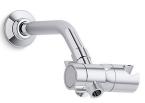

### Awaken® Shower Arm Diverter K-98770

# KOHLER, Faucets

Awaken® Shower Arm Diverter K-98770

#### Features

- Diverter switches water between showerhead or handshower, or both on at one time.
- Easily mounts on the end of your shower arm and fits most standard handshower hoses, handshowers, and showerheads.
- Includes flow restrictor that limits water flow to 2.5 gpm (gallons per minute) when one or both showering components are running.