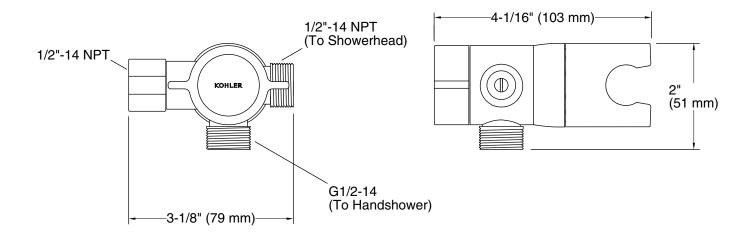

#### **Technical Information**

All product dimensions are nominal.

#### Features

- Diverter switches water between showerhead or handshower, or both on at one time.
- Easily mounts on the end of your shower arm and fits most standard handshower hoses, handshowers, and showerheads.
- Includes flow restrictor that limits water flow to 2.5 gpm (gallons per minute) when one or both showering components are running.